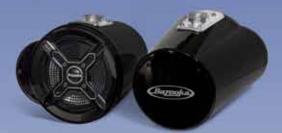

## TUBBIES

NEW Slim line aerodynamic design Improved larger 6.5" coaxial in the Double Ended models Automotive paint finish • Internal HIDDEN wiring 360 degree rotation • Quick disconnect clamps

Our new Lighted design has an LED Light cluster in one end that is bright enough to light up your entire bow area when you're partying at the sand bar. Or, you can even loosen the clamp and swivel it so there's plenty of light to unload your gear onto your dock on those

late evenings coming in off the lake! Featuring the same unprecedented performance, ported enclosure, true Marine grade speakers, composite baskets, 12dB crossovers, and stainless steel mounting hardware this next generation of Bazooka Tubbies are our best yet.

#### MT8100W Single Ended 8" White

MT8265W Double Ended 8" White

MT81LKW Single Ended 8" w/Light White

MT8100B Single Ended 8" Black

MT8265B Double Ended 8" Black

MT81LKB Single Ended 8" w/Light Black

For more information in the USA: SOUTHERN AUDIO SERVICES, INC 14763 Florida Blvd, Baton Rouge, LA 70819 | 1-800-843-8823 SAS www.bazooka.com orders@bazooka.com