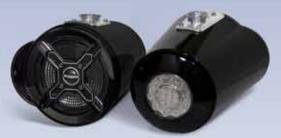

## TUBBIES

NEW Slim line aerodynamic design Improved larger 6.5" coaxial in the Double Ended models Automotive paint finish • Internal HIDDEN wiring 360 degree rotation • Quick disconnect clamps

Our new Lighted design has an LED Light cluster in one end that is bright enough to light up your entire bow area when you're partying at the sand bar. Or, you can even loosen the clamp and swivel it so there's plenty of light to unload your gear onto your dock on those

late evenings coming in off the lake! Featuring the same unprecedented performance, ported enclosure, true Marine grade speakers, composite baskets, 12dB crossovers, and stainless steel mounting hardware this next generation of Bazooka Tubbies are our best yet.

#### MT8100W Single Ended 8" White

MT8265W Double Ended 8" White

MT81LKW Single Ended 8" w/Light White

MT8100B Single Ended 8" Black

MT8265B Double Ended 8" Black

MT81LKB Single Ended 8" w/Light Black

For more information in the USA: SOUTHERN AUDIO SERVICES, INC 14763 Florida Blvd, Baton Rouge, LA 70819 | 1-800-843-8823 SAS www.bazooka.com orders@bazooka.com