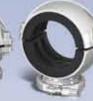

### NEOPRENE

These NEW Deluxe neoprene Tubbie covers are custom designed to easily zip on and protect your speakers.

360° rotating Quick Release Clamps are universally designed to fit towers or roll bars.