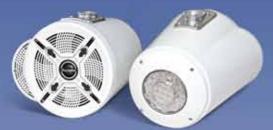

# LIGHT KITS

Designed to easily integrate into our NEW slim line Tubbie enclosure this new LED Dock Light Kit is easy to install. Just unscrew the backplate on your Tubbies, connect the wires, and screw the light into place. That's it! Light emmits white color.

MT-LGTKW

MT-LGTKB