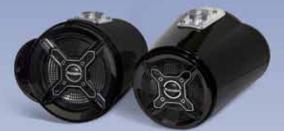

## TUBBIES

NEW Slim line aerodynamic design Improved larger 6.5" coaxial in the Double Ended models Automotive paint finish • Internal HIDDEN wiring 360 degree rotation • Quick disconnect clamps

Our new Lighted design has an LED Light cluster in one end that is bright enough to light up your entire bow area when you're partying at the sand bar. Or, you can even loosen the clamp and swivel it so there's plenty of light to unload your gear onto your dock on those

late evenings coming in off the lake! Featuring the same unprecedented performance, ported enclosure, true Marine grade speakers, composite baskets, 12dB crossovers, and stainless steel mounting hardware this next generation of Bazooka Tubbies are our best yet.

#### MT8100W Single Ended 8" White

MT8265W Double Ended 8" White

MT81LKW Single Ended 8" w/Light White

MT8100B Single Ended 8" Black

MT8265B Double Ended 8" Black

MT81LKB Single Ended 8" w/Light Black

For more information in the USA: SOUTHERN AUDIO SERVICES, INC 14763 Florida Blvd, Baton Rouge, LA 70819 | 1-800-843-8823 SAS www.bazooka.com orders@bazooka.com