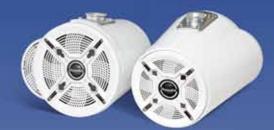

## TUBBIES

NEW Slim line aerodynamic design Improved larger 6.5" coaxial in the Double Ended models Automotive paint finish • Internal HIDDEN wiring 360 degree rotation • Quick disconnect clamps

Our new Lighted design has an LED Light cluster in one end that is bright enough to light up your entire bow area when you're partying at the sand bar. Or, you can even loosen the clamp and swivel it so there's plenty of light to unload your gear onto your dock on those

late evenings coming in off the lake! Featuring the same unprecedented performance, ported enclosure, true Marine grade speakers, composite baskets, 12dB crossovers, and stainless steel mounting hardware this next generation of Bazooka Tubbies are our best yet.

#### MT8100W Single Ended 8" White

MT8265W Double Ended 8" White

MT81LKW Single Ended 8" w/Light White

MT8100B Single Ended 8" Black

MT8265B Double Ended 8" Black

MT81LKB Single Ended 8" w/Light Black

For more information in the USA: SOUTHERN AUDIO SERVICES, INC 14763 Florida Blvd, Baton Rouge, LA 70819 | 1-800-843-8823 SAS www.bazooka.com orders@bazooka.com