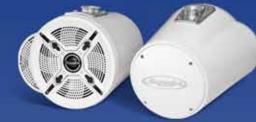

## TUBBIES

NEW Slim line aerodynamic design Improved larger 6.5" coaxial in the Double Ended models Automotive paint finish • Internal HIDDEN wiring 360 degree rotation • Quick disconnect clamps

Our new Lighted design has an LED Light cluster in one end that is bright enough to light up your entire bow area when you're partying at the sand bar. Or, you can even loosen the clamp and swivel it so there's plenty of light to unload your gear onto your dock on those

late evenings coming in off the lake! Featuring the same unprecedented performance, ported enclosure, true Marine grade speakers, composite baskets, 12dB crossovers, and stainless steel mounting hardware this next generation of Bazooka Tubbies are our best yet.

#### MT8100W Single Ended 8" White

MT8265W Double Ended 8" White

MT81LKW Single Ended 8" w/Light White

MT8100B Single Ended 8" Black

MT8265B Double Ended 8" Black

MT81LKB Single Ended 8" w/Light Black

For more information in the USA: SOUTHERN AUDIO SERVICES, INC 14763 Florida Blvd, Baton Rouge, LA 70819 | 1-800-843-8823 SAS www.bazooka.com orders@bazooka.com