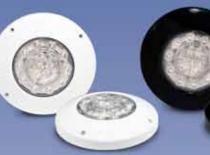

### NEOPRENE

These NEW Deluxe neoprene Tubbie covers are custom designed to easily zip on and protect your speakers.

360° rotating Quick Release Clamps are universally designed to fit towers or roll bars.