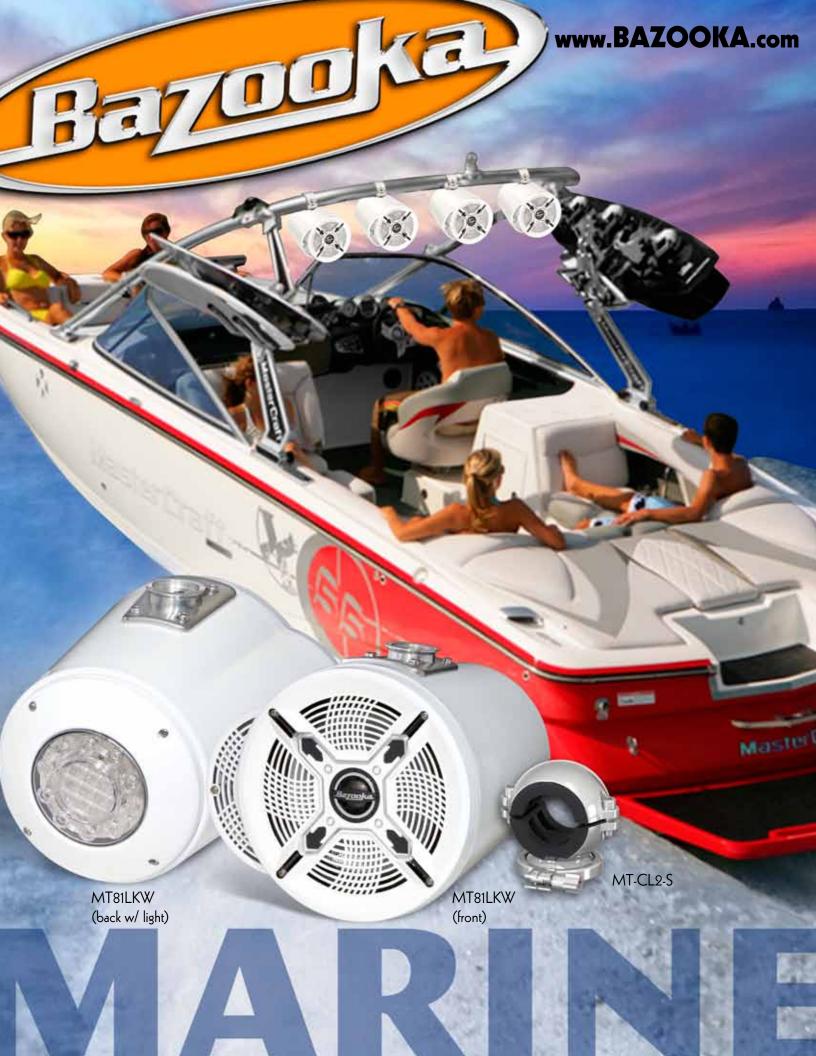

# LIGHT KITS

Designed to easily integrate into our NEW slim line Tubbie enclosure this new LED Dock Light Kit is easy to install. Just unscrew the backplate on your Tubbies, connect the wires, and screw the light into place. That's it! Light emmits white color.

MT-LGTKW

MT-LGTKB